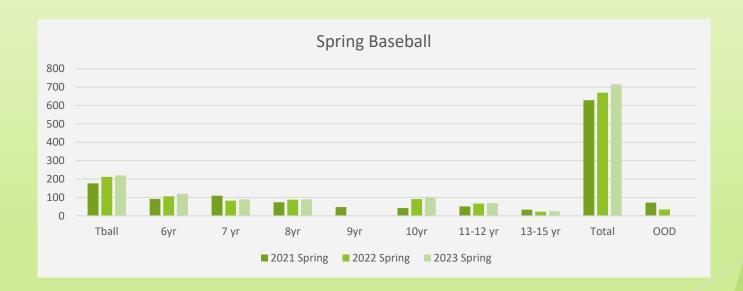

## Youth Baseball - Spring

|             | Teams | Tball | 6yr | 7 yr | 8yr | 9yr | 10yr | 11-12<br>yr | 13-15<br>yr | Total | OOD | OOD% |
|-------------|-------|-------|-----|------|-----|-----|------|-------------|-------------|-------|-----|------|
| 2021 Spring | 55    | 177   | 92  | 110  | 74  | 48  | 43   | 51          | 34          | 629   | 72  | 11%  |
| 2022 Spring | 58    | 212   | 106 | 83   | 88  |     | 91   | 67          | 23          | 670   | 35  | 5%   |
| 2023 Spring | 60    | 220   | 120 | 90   | 90  |     | 100  | 70          | 25          | 715   | 0   | 0%   |