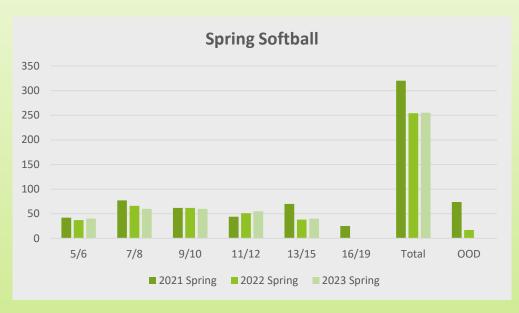

## **Youth Softball**

|             | Teams | 5/6 | 7/8 | 9/10 | 11/12 | 13/15 | 16/19 | Total | OOD | OOD% |
|-------------|-------|-----|-----|------|-------|-------|-------|-------|-----|------|
| 2021 Spring | 26    | 42  | 77  | 62   | 44    | 70    | 25    | 320   | 74  | 23%  |
| 2022 Spring | 25    | 37  | 66  | 62   | 51    | 38    | 0     | 254   | 17  | 7%   |
| 2023 Spring | 25    | 40  | 60  | 60   | 55    | 40    | 0     | 255   | 0   |      |