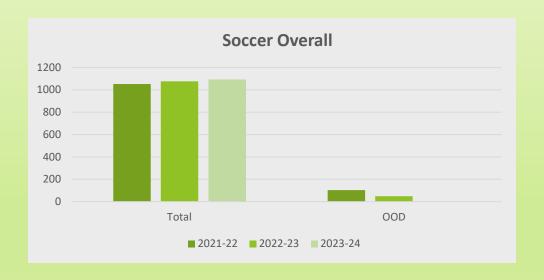

## Youth Soccer – Overall

|         | Total | OOD | OOD% |
|---------|-------|-----|------|
| 2021-22 | 1052  | 103 | 10%  |
| 2022-23 | 1077  | 49  | 5%   |
| 2023-24 | 1094  |     |      |