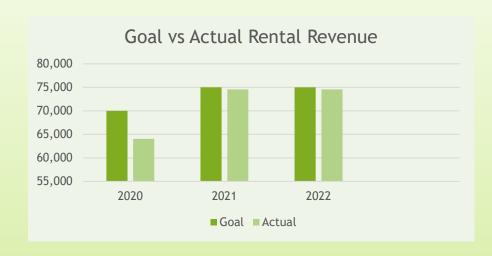

p (MOU)
- OSA Soccer Camp (MOU)
- FAST Basketball Camps (MOU)
- Gurus Camps (All Sports)



## 2022 School Rentals

- Pontchartrain Christian Athletics: Volleyball, Basketball, Softball, Baseball
- Christ Episcopal School: Basketball, Tennis, Baseball
- St. Scholastica Academy: Volleyball, Basketball
- Covington High School: Basketball, Baseball
- Mandeville High School: Basketball, Dance Team, Softball
- Madisonville Junior High School: Basketball, Soccer, Baseball, Softball
- St. Peter's Catholic School: Basketball, Volleyball, Baseball
- Archbishop Hannan High School (CEA): All Sports
- St. Paul's School: Rugby, Tennis
- Holy Trinity: EOY Picnic
- Lake Castle: Volleyball, Softball
- Roman Catholic Homeschool Association of LA: PE
- Mary Queen of Peace: Volleyball, Basketball, Soccer







► Splash Pad: 118

▶ Playground Pavilion: 13

► Closed after Ida

► Grove Pavilion: 10





#### Financial Review

| <u>Finances - GF</u> | Budget          | Expenses        | Incomes         | NET            |
|----------------------|-----------------|-----------------|-----------------|----------------|
| GF 2020              | \$ 1,887,818.00 | \$ 1,735,244.79 | \$ 1,991,400.86 | \$ 256,156.07  |
| GF 2021              | \$ 1,956,260.00 | \$ 1,997,130.51 | \$ 2,074,489.98 | \$ 77,359.47   |
| GF 2022              | \$ 2,071,000.00 | \$ 2,101,512.42 | \$ 2,073,825.79 | \$ (27,686.63) |

| Finances - Conc | Expenses         | Incomes          | NET              |
|-----------------|------------------|------------------|------------------|
| Conc 2020       | \$<br>67,039.35  | \$<br>7