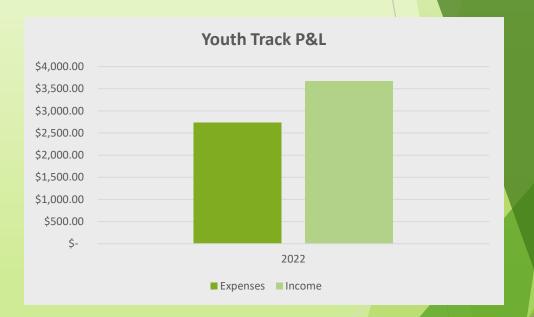

|      | Expenses |           | Expenses Income |          | Over/Short |        |
|------|----------|-----------|-----------------|----------|------------|--------|
| 2022 | \$       | 2,736.12  | \$              | 3,680.00 | \$         | 943.88 |
|      |          |           |                 |          | \$         | -      |
|      | ~        | _,. 50.12 | *               | 2,230.00 | \$         | -      |