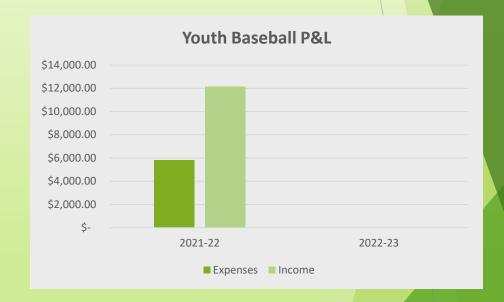

|         | Expenses |          | Income          | O/S |          |  |
|---------|----------|----------|-----------------|-----|----------|--|
| 2021-22 | \$       | 5,835.45 | \$<br>12,150.00 | \$  | 6,314.55 |  |
| 2022-23 |          |          |                 | \$  | -        |  |