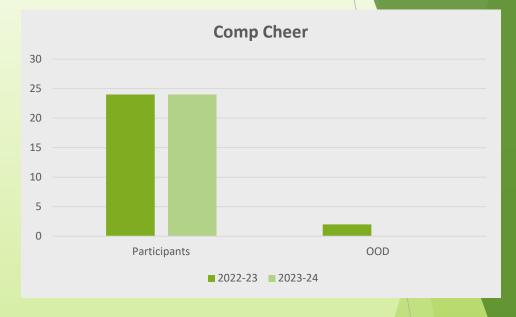

## **Youth Cheer**

|      | Total | OOD | OOD% |
|------|-------|-----|------|
| 2021 | 92    | 3   | 3%   |
| 2022 | 77    | 1   | 1%   |
| 2023 | 80    |     |      |

|         | Participants | OOD | OOD %   |
|---------|--------------|-----|---------|
| 2022-23 | 24           | 2   | 8%      |
| 2023-24 | 24           |     | 0%      |
|         |              |     | #DIV/0! |