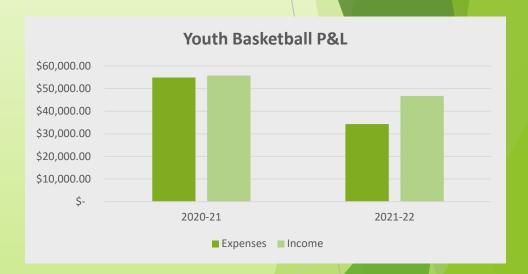

|         | Expenses        |    | Income    | o/s |           |  |  |
|---------|-----------------|----|-----------|-----|-----------|--|--|
| 2020-21 | \$<br>54,881.84 | \$ | 55,760.00 | \$  | 878.16    |  |  |
| 2021-22 | \$<br>34,290.22 | \$ | 46,755.00 | \$  | 12,464.78 |  |  |