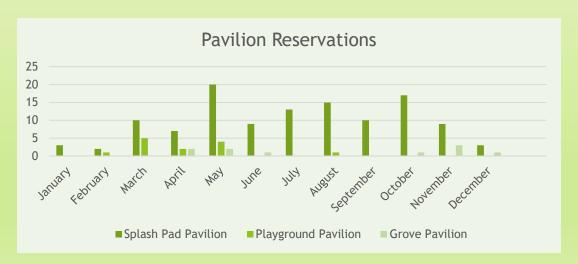

► Splash Pad: 118

▶ Playground Pavilion: 13

► Closed after Ida

► Grove Pavilion: 10