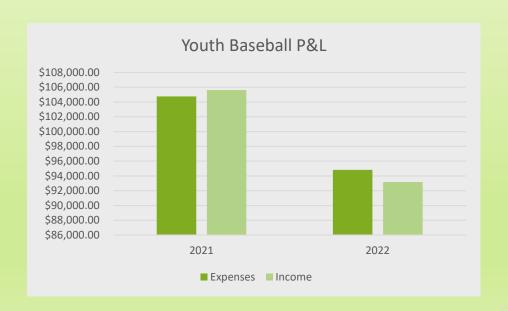

## Youth Baseball - Financials

|      | Expenses      | Income        | o/s |            |  |  |
|------|---------------|---------------|-----|------------|--|--|
| 2021 | \$ 104,762.91 | \$ 105,627.80 | \$  | 864.89     |  |  |
| 2022 | \$ 94,812.87  | \$ 93,177.50  | \$  | (1,635.37) |  |  |