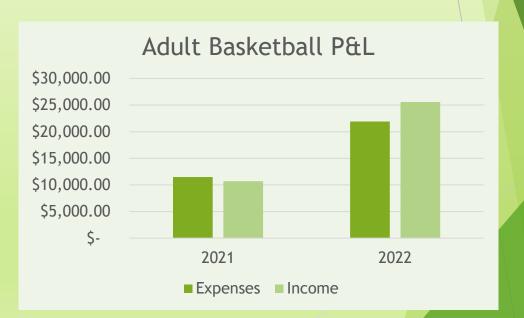

#### **Adult Basketball**

|               | Teams | Total | OOD | OOD% |
|---------------|-------|-------|-----|------|
| 2021 - Spring | 11    | 83    | 65  | 78%  |
| 2021 - Fall   | 15    | 112   | 83  | 74%  |
| 2022 -Spring  | 20    | 153   | 117 | 76%  |
| 2022- Fall    | 17    | 128   | 97  | 76%  |
|               |       |       |     |      |

|      | Expenses     | Ir   | ncome     | Ove | er/Short |
|------|--------------|------|-----------|-----|----------|
| 2021 | \$ 11,491.63 | \$ 1 | 10,696.00 | \$  | (795.63) |
| 2022 | \$ 21,899.31 | \$ 2 | 25,570.00 | \$  | 3,670.69 |