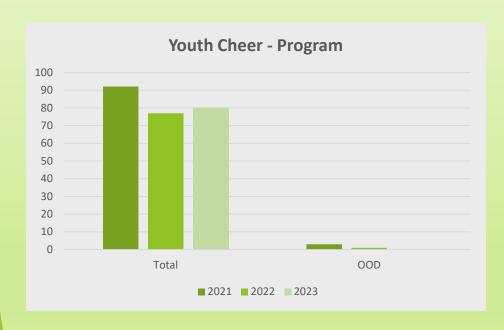

## **Youth Cheer**

|      | Total | OOD | OOD% |
|------|-------|-----|------|
| 2021 | 92    | 3   | 3%   |
| 2022 | 77    | 1   | 1%   |
| 2023 | 80    |     |      |

|         | Participants | OOD | OOD %   |
|---------|--------------|-----|---------|
| 2022-23 | 24           | 2   | 8%      |
| 2023-24 | 24           |     | 0%      |
|         |              |     | #DIV/0! |

#### **Youth Cheer**

|      | Total | OOD | OOD% |
|------|-------|-----|------|
| 2021 | 92    | 3   | 3%   |
| 2022 | 101   | 3   | 3%   |
| 2023 | 104   |     |      |

|      | Expenses     | Income       | Over/Short     |
|------|--------------|--------------|----------------|
| 2021 | \$ 19,661.42 | \$ 23,286.20 | \$ 3,624.78    |
| 2022 | \$ 45,994.48 | \$ 27,845.00 | \$ (18,149.48) |