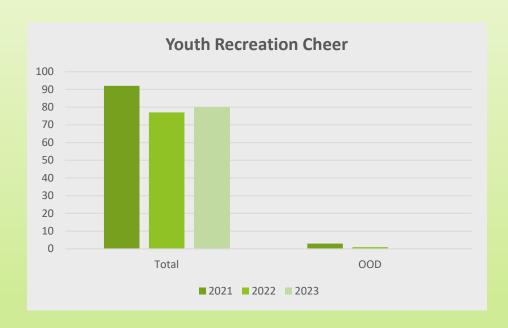

## **Youth Cheer**

|      | Total | OOD | OOD% |
|------|-------|-----|------|
| 2021 | 92    | 3   | 3%   |
| 2022 | 77    | 1   | 1%   |
| 2023 | 80    |     |      |

|         | Participants | OOD | OOD %   |
|---------|--------------|-----|---------|
| 2022-23 | 24           | 2   | 8%      |
| 2023-24 | 24           |     | 0%      |
|         |              |     | #DIV/0! |

#### **Youth Cheer**

|      | Total | OOD | OOD% |
|------|-------|-----|------|
| 2021 | 92    | 3   | 3%   |
| 2022 | 101   | 3   | 3%   |
| 2023 | 104   |     |      |

|      | Expenses     | Income       | Over/Short     |
|------|--------------|--------------|----------------|
| 2021 | \$ 19,661.42 | \$ 23,286.20 | \$ 3,624.78    |
| 2022 | \$ 45,994.48 | \$ 27,845.00 | \$ (18,149.48) |