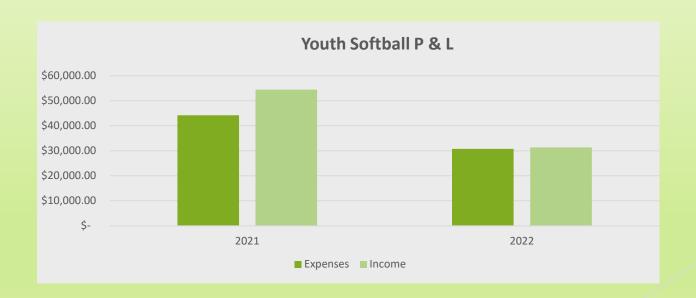

## Youth Softball - Financials

|      | Expenses     | Income       | Over/Short   |
|------|--------------|--------------|--------------|
| 2021 | \$ 44,158.20 | \$ 54,450.30 | \$ 10,292.10 |
| 2022 | \$ 30,748.06 | \$ 31,315.00 | \$ 566.94    |