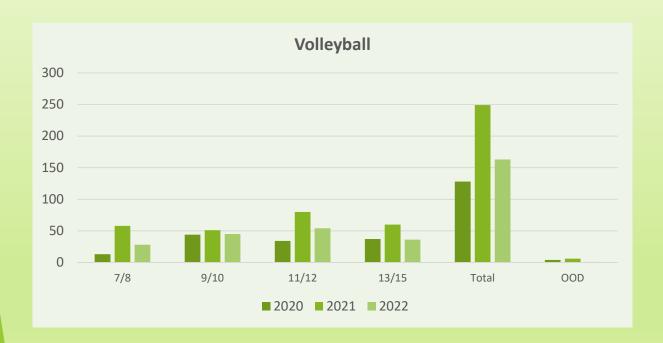

## Youth Volleyball

|      | Teams | 7/8 | 9/10 | 11/12 | 13/15 | Total | OOD | OOD% |
|------|-------|-----|------|-------|-------|-------|-----|------|
| 2021 | 30    | 58  | 51   | 80    | 60    | 249   | 6   | 2%   |
| 2022 | 44    | 78  | 98   | 110   | 67    | 353   | 1   | 0%   |
| 2023 | 44    | 80  | 100  | 110   | 68    | 358   | 0   | 0%   |