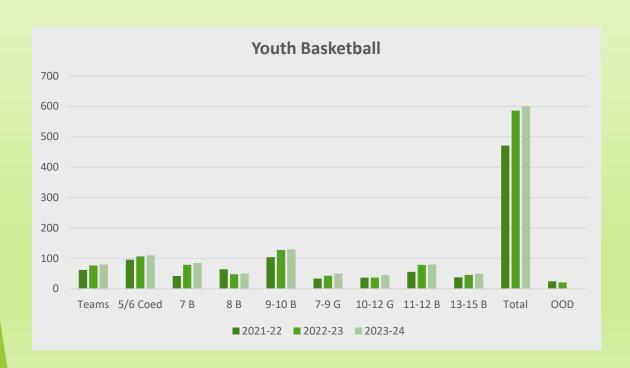

#### Youth Basketball

|         | Teams | 5/6<br>Coed | 7 B | 8 B | 9-10 B | 7-9 G | 10-12<br>G | 11-12<br>B | 13-15<br>B | Total | OOD | OOD% |
|---------|-------|-------------|-----|-----|--------|-------|------------|------------|------------|-------|-----|------|
| 2021-22 | 62    | 96          | 42  | 64  | 104    | 34    | 37         | 56         | 38         | 471   | 25  | 5%   |
| 2022-23 | 77    | 107         | 79  | 48  | 128    | 43    | 37         | 79         | 46         | 586   | 21  | 4%   |
| 2023-24 | 80    | 110         | 85  | 50  | 130    | 50    | 45         | 80         | 50         | 600   | 0   | 0%   |