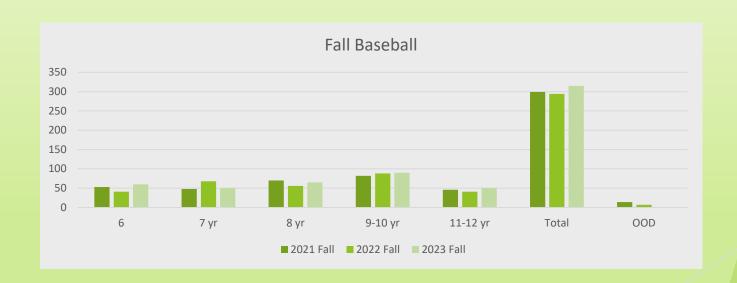

## Youth Baseball - Fall

|           | Teams | 6  | 7 yr | 8 yr | 9-10 yr | 11-12<br>yr | 13-15<br>yr | Total | OOD | OOD% |
|-----------|-------|----|------|------|---------|-------------|-------------|-------|-----|------|
| 2021 Fall | 25    | 53 | 48   | 70   |         | 46          |             | 299   | 14  | 5%   |
| 2022 Fall |       | 41 | 68   | 56   | 88      | 41          |             | 294   | 7   | 2%   |
| 2023 Fall | 25    | 60 | 50   | 65   | 90      | 50          |             | 315   |     |      |