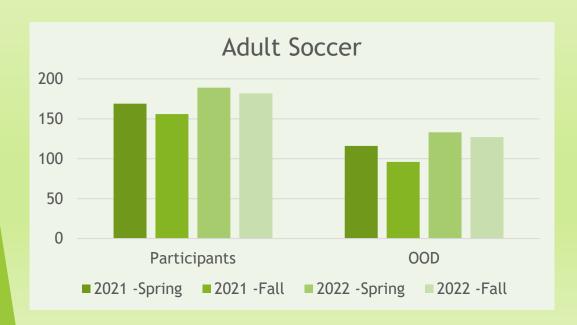

#### **Adult Soccer**

|              | Teams | Participants | OOD | OOD% |
|--------------|-------|--------------|-----|------|
| 2021 -Spring | 14    | 169          | 116 | 69%  |
| 2021 -Fall   | 12    | 156          | 96  | 62%  |
| 2022 -Spring | 14    | 189          | 133 | 70%  |
| 2022 -Fall   | 14    | 182          | 127 | 70%  |