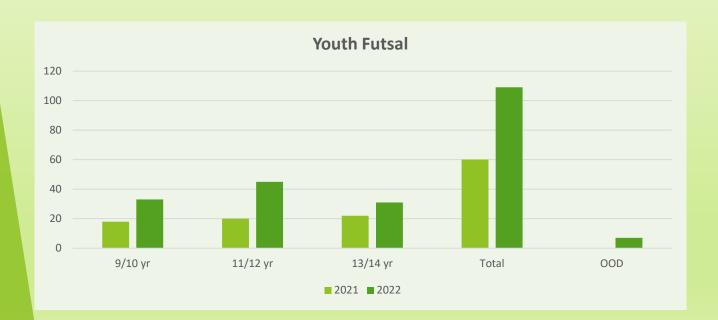

## Youth Futsal

|      | 9/10 yr | OOD | 11/12 yr | OOD | 13/14 yr | OOD | Total | OOD | OOD% |
|------|---------|-----|----------|-----|----------|-----|-------|-----|------|
| 2021 | 18      |     | 20       |     | 22       |     | 60    | 0   | 0%   |
| 2022 | 33      | 2   | 45       | 3   | 31       | 2   | 109   | 7   | 6%   |
| 2023 | 45      |     | 45       |     | 45       |     | 135   |     |      |