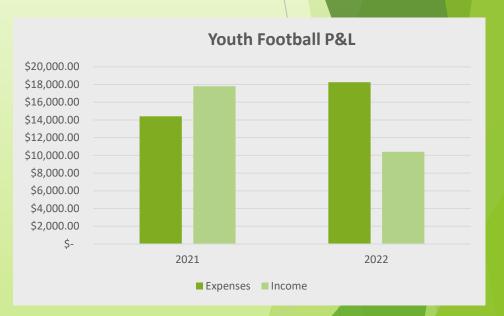

|      | Expenses     | Income       | Over/Short    |
|------|--------------|--------------|---------------|
| 2021 | \$ 14,416.21 | \$ 17,800.00 | \$ 3,383.79   |
| 2022 | \$ 18,267.90 | \$ 10,400.00 | \$ (7,867.90) |