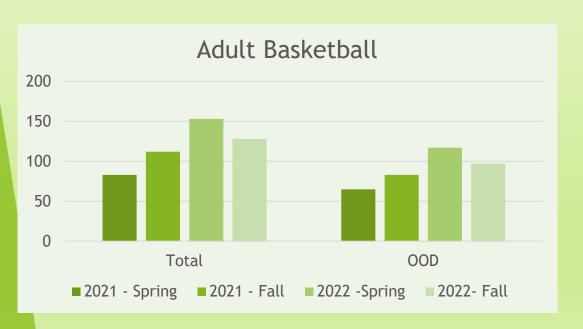

#### **Adult Basketball**

|               | Teams | Total | OOD | OOD% |
|---------------|-------|-------|-----|------|
| 2021 - Spring | 11    | 83    | 65  | 78%  |
| 2021 - Fall   | 15    | 112   | 83  | 74%  |
| 2022 -Spring  | 20    | 153   | 117 | 76%  |
| 2022- Fall    | 17    | 128   | 97  | 76%  |
|               |       |       |     |      |