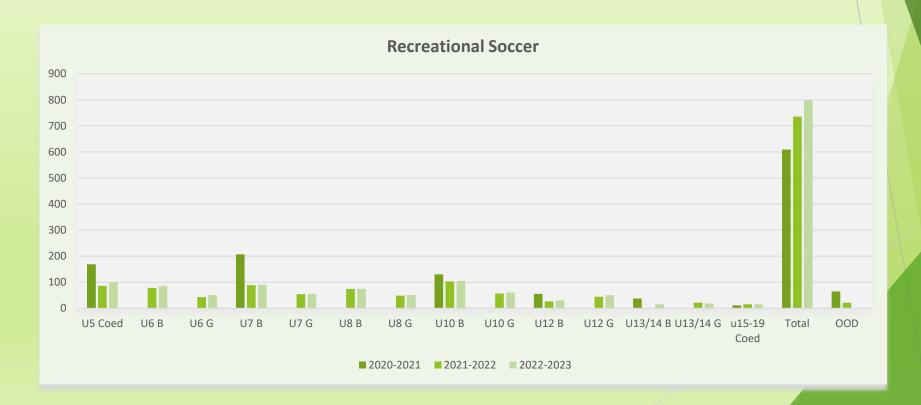

#### Youth Soccer - Recreation

|           | U5<br>Coed | U6 B | U6 G | U7 B | U7 G | U8 B | U8 G | U10 B | U10 G | U12 B | U12 G | U13/14<br>B | U13/14<br>G | u15-19<br>Coed | Total | OOD | OOD % |
|-----------|------------|------|------|------|------|------|------|-------|-------|-------|-------|-------------|-------------|----------------|-------|-----|-------|
| 2021-2022 | 86         | 78   | 43   | 88   | 54   | 74   | 48   | 103   | 56    | 26    | 44    | 0           | 21          | 15             | 736   | 21  | 3%    |
| 2022-2023 | 104        | 89   | 43   | 77   | 42   | 76   | 64   | 110   | 67    | 38    | 23    | 15          | 20          | 0              | 768   | 12  | 2%    |
| 2023-2024 | 110        | 90   | 45   | 80   | 45   | 70   | 45   | 110   | 70    | 40    | 25    | 18          | 18          | 18             | 784   |     | 0%    |