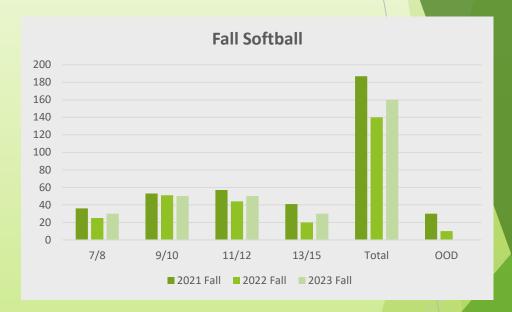

|           | Teams | 7/8 | 9/10 | 11/12 | 13/15 | Total | OOD | OOD% |
|-----------|-------|-----|------|-------|-------|-------|-----|------|
| 2021 Fall | 16    | 36  | 53   | 57    | 41    | 187   | 30  | 16%  |
| 2022 Fall |       | 25  | 51   | 44    | 20    | 140   | 10  | 7%   |
| 2023 Fall |       | 30  | 50   | 50    | 30    | 160   | 0   |      |