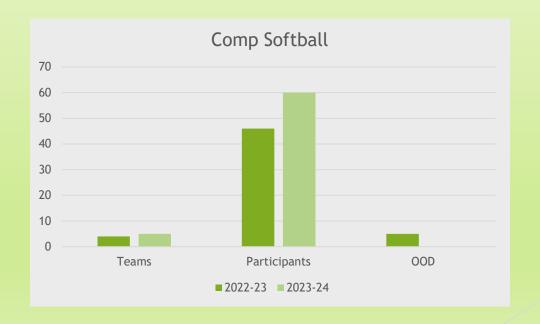

## **Youth Travel Softball**

|         | Teams | Participants | OOD | OOD % |
|---------|-------|--------------|-----|-------|
| 2022-23 | 4     | 46           | 5   | 11%   |
| 2023-24 | 5     | 60           |     | 0%    |
|         |       |              |     |       |