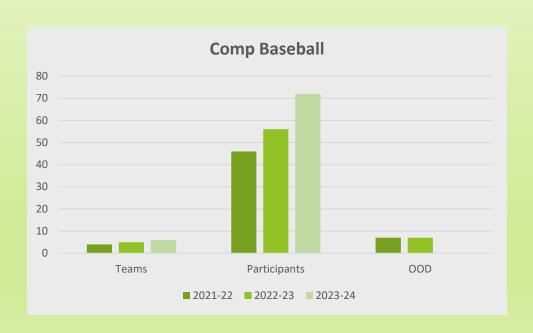

#### Youth Baseball - Travel

|         | Teams | Participants | OOD | OOD % |
|---------|-------|--------------|-----|-------|
| 2021-22 | 4     | 46           | 7   | 15%   |
| 2022-23 | 5     | 56           | 7   | 13%   |
| 2023-24 | 6     | 72           |     | 0%    |