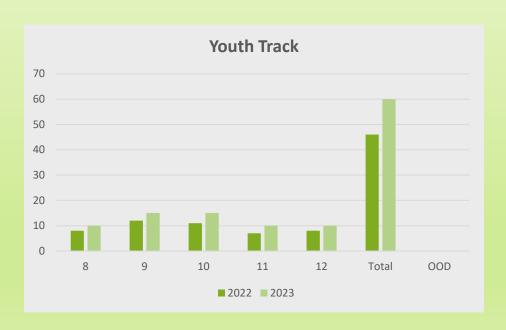

## **Youth Track**

| Age  | 8  | 9  | 10 | 11 | 12 | Total | OOD |
|------|----|----|----|----|----|-------|-----|
| 2022 | 8  | 12 | 11 | 7  | 8  | 46    | 0   |
| 2023 | 10 | 15 | 15 | 10 | 10 | 60    | 0   |