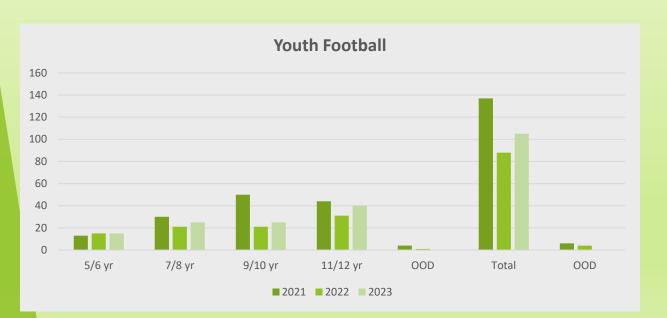

#### Youth Football

|      | Teams | 5/6 yr | 7/8 yr | 9/10 yr | 11/12 yr | Total | OOD | OOD% |
|------|-------|--------|--------|---------|----------|-------|-----|------|
| 2021 | 6     | 13     | 30     | 50      | 44       | 137   | 6   | 4%   |
| 2022 | 4     | 15     | 21     | 21      | 31       | 88    | 4   | 5%   |
| 2023 | 5     | 15     | 25     | 25      | 40       | 105   |     |      |