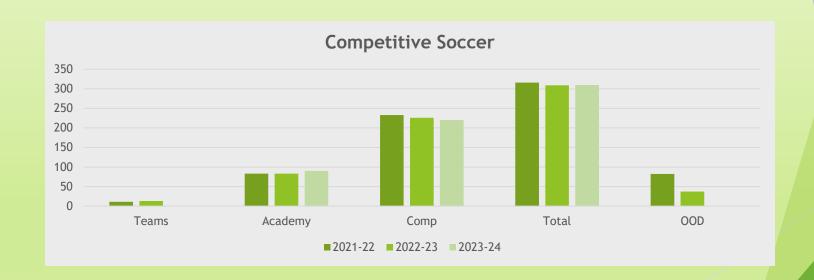

# Youth Soccer – Classic and Academy

|         | Teams | Academy | Comp | Total | OOD | OOD % |
|---------|-------|---------|------|-------|-----|-------|
| 2021-22 | 11    | 83      | 233  | 316   | 82  | 26%   |
| 2022-23 | 13    | 83      | 226  | 309   | 37  | 12%   |
| 2023-24 |       | 90      | 220  | 310   |     | 0%    |