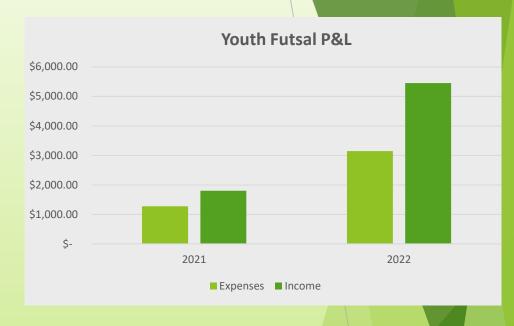

|      | Expenses    | Income      | Over/Short  |
|------|-------------|-------------|-------------|
| 2021 | \$ 1,278.20 | \$ 1,800.00 | \$ 521.80   |
| 2022 | \$ 3,146.79 | \$ 5,450.00 | \$ 2,303.21 |