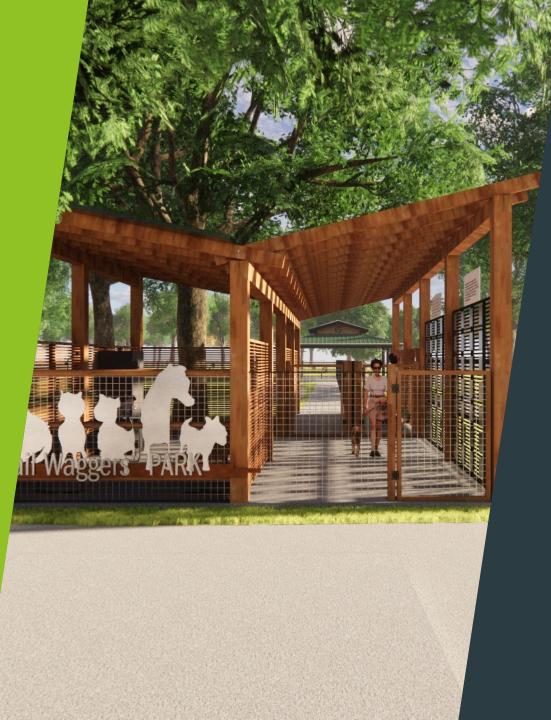

## Construction

Keep playing!

**Bond Projects** 

- Continued reviewing Mills Pavilion plans
- Continued reviewing dog park plans
- Opened the New Quad March
- Cleared land for dog park and had trees shredded
- Began installation of dog park fencing
- Installed irrigation for water at dog park
- Installed sand volleyball courts
- Installed limestone roadway to future Hwy 1077 exit
- Installed additional walking trails around new baseball quad
- upgraded flooring in gyms 1 & 2

# Bond Projects - 2023

- Installed new walls and insulation for gyms 1 & 2
- ► Complete the Dog park
- Upgrade baseball / softball / MLParking lot April
- Exit to 1077
- Begin construction on Mills Pavilion
- ► Install landscaping along Hwy 1077