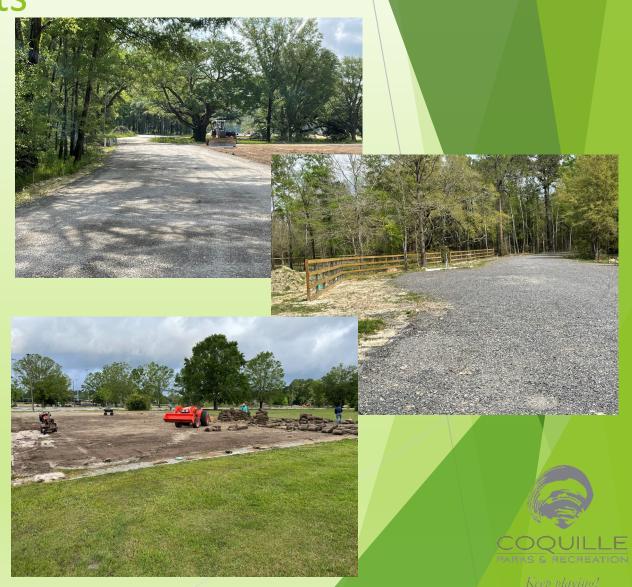

## Construction

Keep playing!

**Bond Projects** 

- Continued reviewing Mills Pavilion plans
- Continued reviewing dog park plans
- Opened the New Quad March
- Cleared land for dog park and had trees shredded
- Began installation of dog park fencing
- Installed irrigation for water at dog park
- Installed sand volleyball courts
- Installed limestone roadway to future Hwy 1077 exit
- Installed additional walking trails around new baseball quad
- upgraded flooring in gyms 1 & 2

# Bond Projects - 2023

- Installed new walls and insulation for gyms 1 & 2
- ► Complete the Dog park
- Upgrade baseball / softball / MLParking lot April
- Exit to 1077
- Begin construction on Mills Pavilion
- ► Install landscaping along Hwy 1077