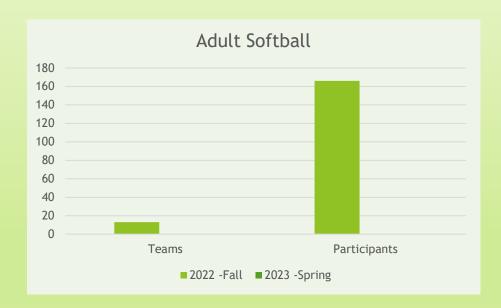

#### **Adult Softball**

|            | Teams | Participants | OOD | OOD% |
|------------|-------|--------------|-----|------|
| 2022 -Fall | 13    | 166          | 50  | 30%  |

|      | Expenses    | Income      | Over/Short  |  |
|------|-------------|-------------|-------------|--|
| 2022 | \$ 7,647.12 | \$ 9,550.00 | \$ 1,902.88 |  |