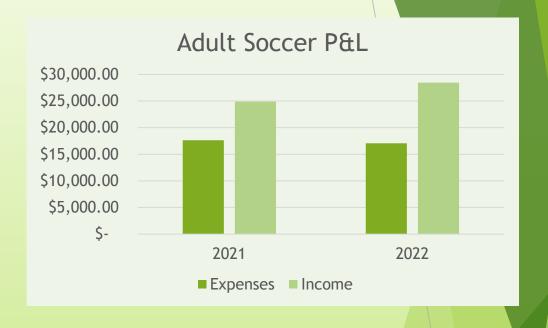

|      | Expenses     | Income       | Over/Short   |
|------|--------------|--------------|--------------|
| 2021 | \$ 17,641.55 | \$ 24,867.50 | \$ 7,225.95  |
| 2022 | \$ 17,058.46 | \$ 28,450.00 | \$ 11,391.54 |