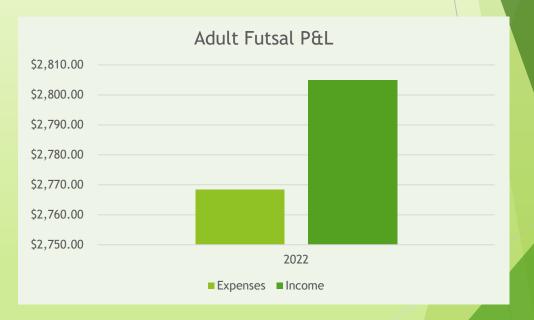

## **Adult Futsal**

|      | Expenses    | Income      | Over/Short |  |
|------|-------------|-------------|------------|--|
| 2022 | \$ 2,768.47 | \$ 2,805.00 | \$ 36.53   |  |

|      | Teams | Participants | OOD | OOD% |
|------|-------|--------------|-----|------|
| 2022 |       | 51           | 30  | 59%  |