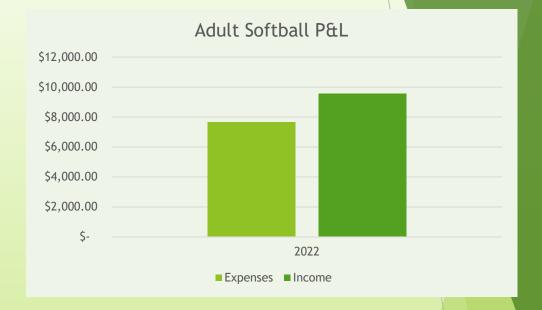

#### **Adult Softball**

|            | Teams | Participants | OOD | OOD% |
|------------|-------|--------------|-----|------|
| 2022 -Fall | 13    | 166          | 50  | 30%  |

|      | Expenses    | Income      | Over/Short  |  |
|------|-------------|-------------|-------------|--|
| 2022 | \$ 7,647.12 | \$ 9,550.00 | \$ 1,902.88 |  |