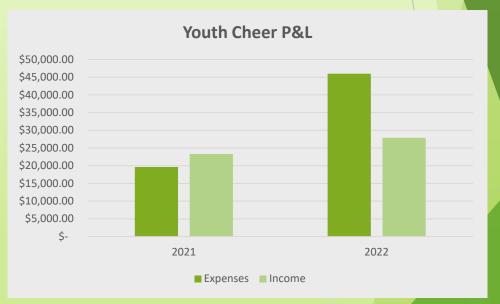

#### **Youth Cheer**

|      | Total | OOD | OOD% |
|------|-------|-----|------|
| 2021 | 92    | 3   | 3%   |
| 2022 | 101   | 3   | 3%   |
| 2023 | 104   |     |      |

|      | Expenses     | Income       | Over/Short     |
|------|--------------|--------------|----------------|
| 2021 | \$ 19,661.42 | \$ 23,286.20 | \$ 3,624.78    |
| 2022 | \$ 45,994.48 | \$ 27,845.00 | \$ (18,149.48) |