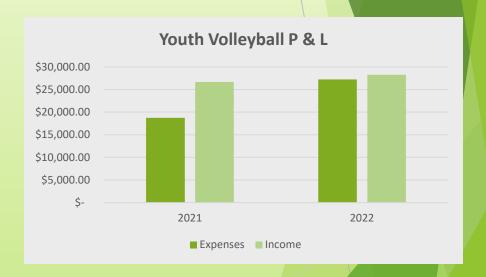

## Youth Volleyball

|      | Teams | 7/8 | 9/10 | 11/12 | 13/15 | Total | OOD | OOD% |
|------|-------|-----|------|-------|-------|-------|-----|------|
| 2021 | 30    | 58  | 51   | 80    | 60    | 249   | 6   | 2%   |
| 2022 | 44    | 78  | 98   | 110   | 67    | 353   | 1   | 0%   |
| 2023 | 44    | 80  | 100  | 110   | 68    | 358   | 0   | 0%   |

|      | Expenses     | Income      | Over/Short |
|------|--------------|-------------|------------|
| 2021 | \$ 18,736.99 | \$26,665.00 | \$7,928.01 |
| 2022 | \$ 27,222.14 | \$28,240.00 | \$1,017.86 |